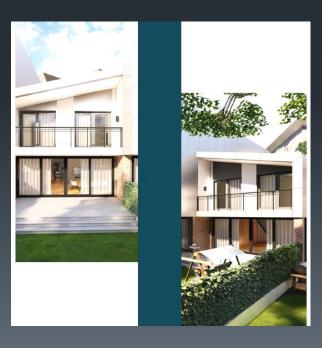

### Townhouses 2 floors 21 townhouses with a plot

- layouts 176 sq.m. and 185 sq.m.,
- garage, balconies overlooking the mountains and the sea

# Townhouses 3 floors 7 townhouses with a plot

- layouts 264 sq.m. and 272 sq.m.
- garage, balconies overlooking the mountains and the sea