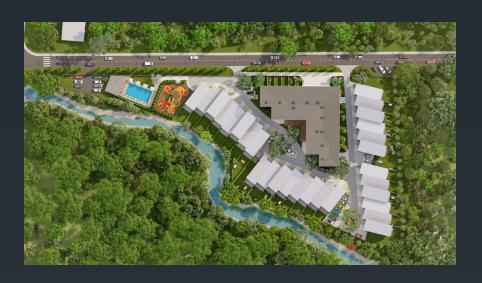

## **Grand Botanico**

2 and 3-storey townhouses with plots

#### LOCATION

- 500 meters to the sea
- surrounded by eucalyptus groves, orchards and architectural monuments
- 15 minutes by car to Batumi
- 5 minutes to the Botanical Garden
- Walking distance to school, kindergarten, shops, House of Justice, water park, rugby stadium, sports complex

#### Infrastructure

- Management Company
- pool, spa, fitness
- playground
- indoor and underground parking
- closed protected area

### Townhouses 2 floors 21 townhouses with a plot

- layouts 176 sq.m. and 185 sq.m.,
- garage, balconies overlooking the mountains and the sea

# Townhouses 3 floors 7 townhouses with a plot

- layouts 264 sq.m. and 272 sq.m.
- garage, balconies overlooking the mountains and the sea