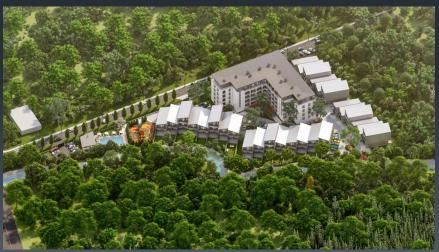

#### LOCATION

- 500 meters to the sea
- surrounded by eucalyptus groves, orchards and architectural monuments
- 15 minutes by car to Batumi
- 5 minutes to the Botanical Garden
- Walking distance to school, kindergarten, shops, House of Justice, water park, rugby stadium, sports complex

#### Infrastructure

- Management Company
- pool, spa, fitness
- playground
- indoor and underground parking
- closed protected area