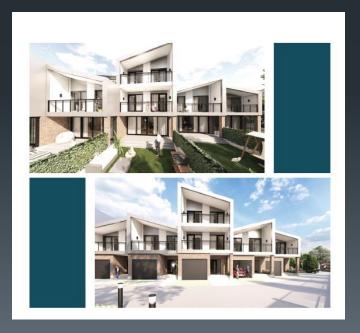

## **Grand Botanico**

2 and 3-storey townhouses with plots

### Townhouses 2 floors 21 townhouses with a plot

- layouts 176 sq.m. and 185 sq.m.,
- garage, balconies overlooking the mountains and the sea

# Townhouses 3 floors 7 townhouses with a plot

- layouts 264 sq.m. and 272 sq.m.
- garage, balconies overlooking the mountains and the sea