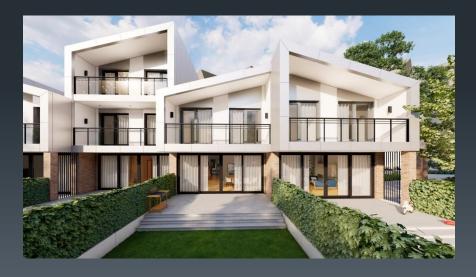

### Townhouses 2 floors 21 townhouses with a plot

- layouts 176 sq.m. and 185 sq.m.,
- garage, balconies overlooking the mountains and the sea

# Townhouses 3 floors 7 townhouses with a plot

- layouts 264 sq.m. and 272 sq.m.
- garage, balconies overlooking the mountains and the sea