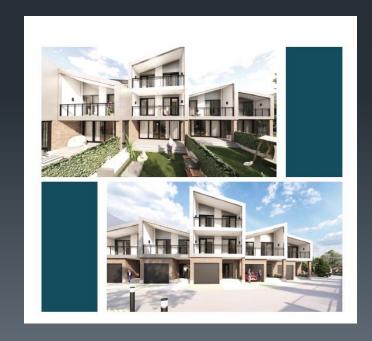

## **Grand Botanico**

2 and 3-storey townhouses with plots

### Townhouses 2 floors 21 townhouses with a plot

- layouts 176 sq.m. and 185 sq.m.,
- garage, balconies overlooking the mountains and the sea

# Townhouses 3 floors 7 townhouses with a plot

- layouts 264 sq.m. and 272 sq.m.
- garage, balconies overlooking the mountains and the sea