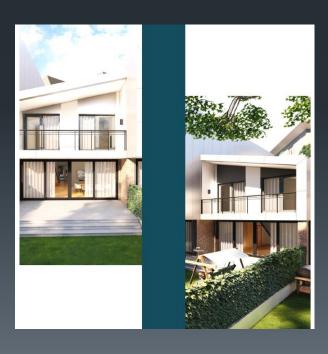

### Townhouses 2 floors 21 townhouses with a plot

- layouts 176 sq.m. and 185 sq.m.,
- garage, balconies overlooking the mountains and the sea

# Townhouses 3 floors 7 townhouses with a plot

- layouts 264 sq.m. and 272 sq.m.
- garage, balconies overlooking the mountains and the sea