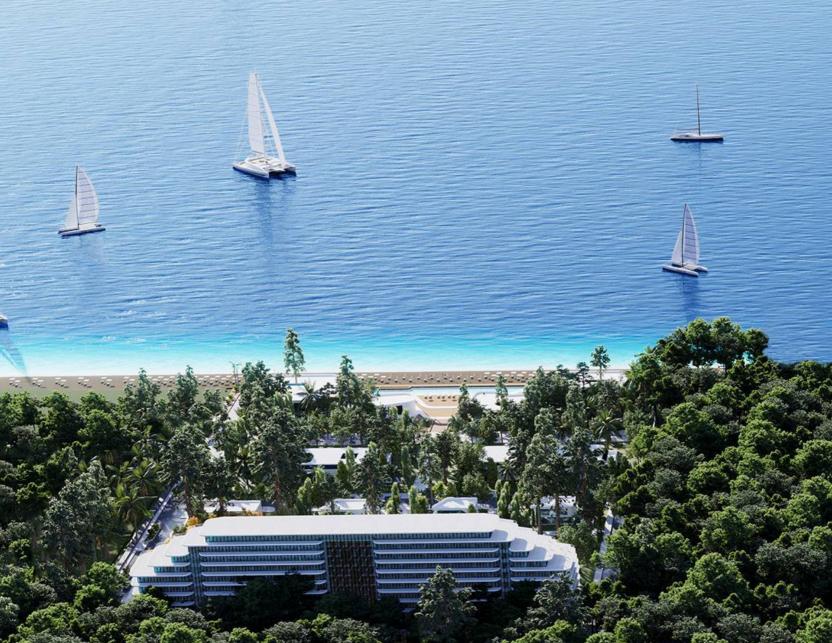

## Global Address and Dynamic Destination

This unique land plot area in the village of Shekvetili, stretches between the forest and the sea. This area, according to experts, is ideal for many types of flora and fauna. Shekvetili's main feature is black magnetic sand, the colour of which is due to the presence of magnetite in it. Rest in such a place will be favorable for people with sore joints and diseases of the cardiovascular system. It is good to rest here with children: the entry to the sea is sloping and shallow, there are no big waves and strong winds, and also it is possible to find many shells on the coast. Pine trees grow along the beach, giving the air a special smell, and in the evenings, many people prefer to walk in the eucalyptus park, where there are 35 sculptures of musicians and fountains.

# A majestic balance of luxury and innovation

Introducing the opportunity of a lifetime – your chance to own a piece of paradise next to the Paragraph Resort & Spa Shekvetili, Autograph Collection. VR Shekvetili Forest-Beach • By Paragraph offer a harmonious blend of natural beauty and world-class hospitality.