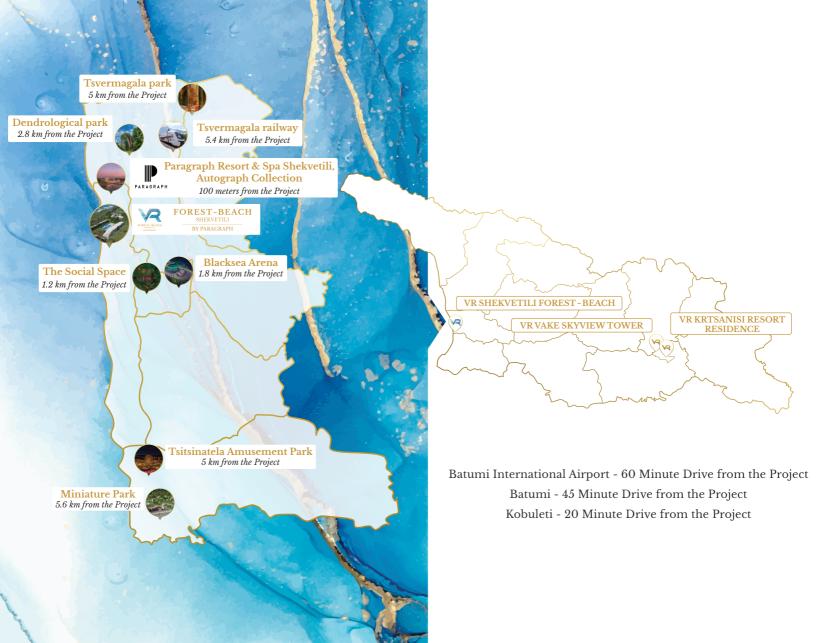

## Global Address and Dynamic Destination

This unique land plot area in the village of Shekvetili, stretches between the forest and the sea. This area, according to experts, is ideal for many types of flora and fauna. Shekvetili's main feature is black magnetic sand, the colour of which is due to the presence of magnetite in it. Rest in such a place will be favorable for people with sore joints and diseases of the cardiovascular system. It is good to rest here with children: the entry to the sea is sloping and shallow, there are no big waves and strong winds, and also it is possible to find many shells on the coast. Pine trees grow along the beach, giving the air a special smell, and in the evenings, many people prefer to walk in the eucalyptus park, where there are 35 sculptures of musicians and fountains.